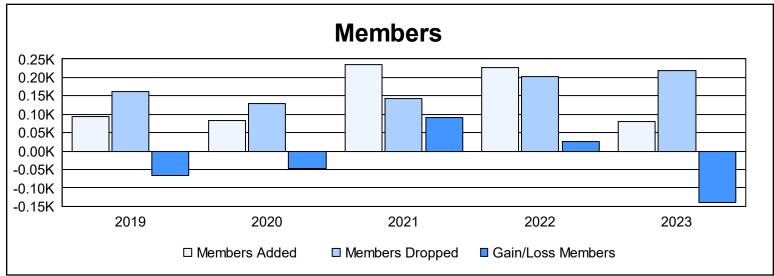

District T 1 As of June 2023 Cumulative

| Year      | New<br>Clubs | Dropped<br>Clubs | Gain/<br>Loss<br>Clubs | New<br>Members | Charter<br>Members | Reinstate<br>Members | Transfer<br>Members | Total<br>Member<br>Added | Total<br>Members<br>Dropped | Gain/<br>Loss<br>Members |
|-----------|--------------|------------------|------------------------|----------------|--------------------|----------------------|---------------------|--------------------------|-----------------------------|--------------------------|
| 2018-2019 | 0            | 2                | -2                     | 82             | 2                  | 6                    | 5                   | 95                       | 162                         | -67                      |
| 2019-2020 | 1            | 2                | -1                     | 55             | 20                 | 4                    | 4                   | 83                       | 129                         | -46                      |
| 2020-2021 | 3            | 0                | 3                      | 129            | 63                 | 43                   | 0                   | 235                      | 144                         | 91                       |
| 2021-2022 | 2            | 1                | 1                      | 147            | 53                 | 22                   | 5                   | 227                      | 202                         | 25                       |
| 2022-2023 | 1            | 6                | -5                     | 49             | 25                 | 1                    | 5                   | 80                       | 219                         | -139                     |
| Average   | 1            | 2                | -1                     | 92             | 33                 | 15                   | 4                   | 144                      | 171                         | -27                      |