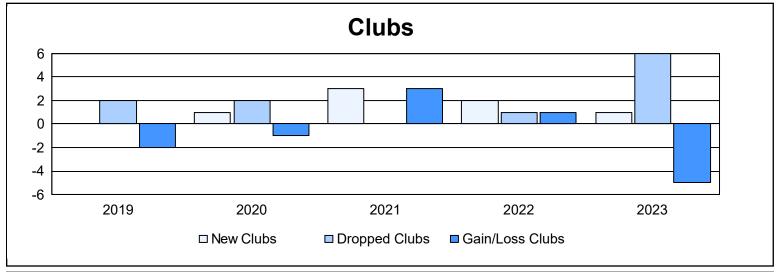

District T 1 As of June 2023 Cumulative

| Year      | New<br>Clubs | Dropped<br>Clubs | Gain/<br>Loss<br>Clubs | New<br>Members | Charter<br>Members | Reinstate<br>Members | Transfer<br>Members | Total<br>Member<br>Added | Total<br>Members<br>Dropped | Gain/<br>Loss<br>Members |
|-----------|--------------|------------------|------------------------|----------------|--------------------|----------------------|---------------------|--------------------------|-----------------------------|--------------------------|
| 2018-2019 | 0            | 2                | -2                     | 82             | 2                  | 6                    | 5                   | 95                       | 162                         | -67                      |
| 2019-2020 | 1            | 2                | -1                     | 55             | 20                 | 4                    | 4                   | 83                       | 129                         | -46                      |
| 2020-2021 | 3            | 0                | 3                      | 129            | 63                 | 43                   | 0                   | 235                      | 144                         | 91                       |
| 2021-2022 | 2            | 1                | 1                      | 147            | 53                 | 22                   | 5                   | 227                      | 202                         | 25                       |
| 2022-2023 | 1            | 6                | -5                     | 49             | 25                 | 1                    | 5                   | 80                       | 219                         | -139                     |
| Average   | 1            | 2                | -1                     | 92             | 33                 | 15                   | 4                   | 144                      | 171                         | -27                      |